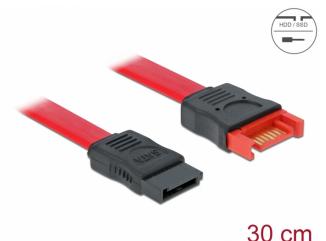

# Delock SATA 6 Gb/s Extension Cable 30 cm red

## **Specification**

- Connectors:
- 1 x SATA 6 Gb/s 7 pin receptacle >
- 1 x SATA 6 Gb/s 7 pin plug
- Data transfer rate up to 6 Gb/s
- Downwards compatible to SATA 1.5 Gb/s and 3 Gb/s
- · Cable gauge: 26 AWG
- Colour: red
- Length without connectors: ca. 30 cm