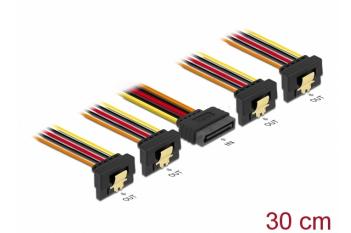

# Delock Cable SATA 15 pin power plug with latching function > SATA 15 pin power receptacle 4 x down 30 cm

## Description

This cable by Delock can supply power for four SATA devices via one free SATA 15 pin power connector of the power supply. The metal clips on the receptacles and the clearance on the plug ensure that the cable reliably clicks into place.

# **Specification**

- Connectors:
- 1 x SATA 15 pin power plug with latching function >
- 4 x SATA 15 pin power receptacle with metal clip down
- Version with 5 power wires (yellow = 12 V, black = GND, red = 5 V, orange = 3.3 V)
- · Cable gauge: 22 AWG
- · With gold coloured metal clips
- Length incl. connectors: ca. 30 cm