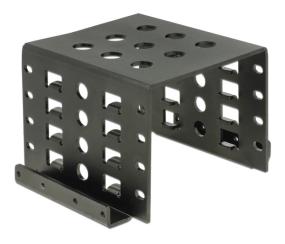

## Description

With this installation frame by Delock up to four 2.5'' drives, such as SSD or HDD, can be mounted in a 3.5'' drive bay of a PC.

## Specification

- For installation into a 3.5" bay
- For 4 x 2.5" devices
- Horizontal mounting holes
- Material: metal
- Colour: black
- Dimensions (LxWxH): ca. 101.6 x 87 x 65 mm

System requirements

• A free 3.5" bay