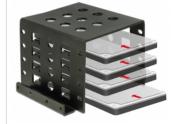

## Description

With this installation frame by Delock up to four 2.5'' drives, such as SSD or HDD, can be mounted in a 3.5'' drive bay of a PC.

## Specification

- For installation into a 3.5" bay
- For 4 x 2.5" devices
- Horizontal mounting holes
- Material: metal
- Colour: black
- Dimensions (LxWxH): ca. 101.6 x 87 x 65 mm

System requirements

• A free 3.5" bay