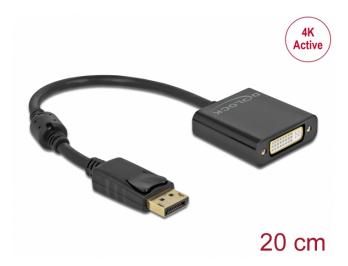

# Delock Adapter DisplayPort 1.2 male to DVI female 4K Active black

# Description

This adapter by Delock enables the connection of an **DVI monitor** to the system via a free DisplayPort interface. The adapter supports a resolution up to **4K Ultra HD at 30 Hz** and is backward compatible to Full-HD 1080p. The adapter offers an active conversion, thus it is also suitable for graphics cards that are not capable of outputting DP++ signals.

# **Specification**

- Connectors:
- 1 x DisplayPort male >
- 1 x DVI 24+5 female with nuts
- · Chipset: Parade PS171
- DVI-D (Single Link), VGA not wired
- DisplayPort 1.2 specification
- Active converter, for graphics cards with DP and DP++ output
- Resolution:

- Supports HDCP 1.3
- · Supports Eyefinity
- Connectors: gold-plated
- 1 x ferrite core
- · Cable length without connectors: ca. 20 cm
- · Colour: black
- · OS independent, no driver installation necessary