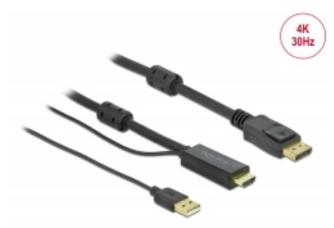

## Delock HDMI to DisplayPort cable 4K 30 Hz 1 m

Description

This cable by Delock enables the connection between devices, e.g. a monitor, with DisplayPort connector to a HDMI interface.

1 m

## Connectors:

- 1 x HDMI-A male
- 1 x USB Type-A male (power supply) >
- 1 x DisplayPort male
- Signal direction: HDMI input > DisplayPort output
- Chipset: STDP2600
- DisplayPort 1.2 and High Speed HDMI specification
- Cable gauge: 28 AWG
- Cable diameter: ca. 7.2 mm
- Contacts gold-plated
- Transmission of audio and video signals
- Resolution up to 3840 x 2160 @ 30 Hz (depending on the system and the connected hardware)
- Supports 3D displays (1080p @ 120 Hz)
- 2 x ferrite core
- Colour: black
- Length incl. connectors: ca. 1 m