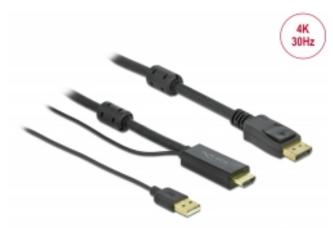

## Delock HDMI to DisplayPort cable 4K 30 Hz 2 m

Description

This cable by Delock enables the connection between devices, e.g. a monitor, with DisplayPort connector to a HDMI interface.

2 m

## Connectors:

- 1 x HDMI-A male
- 1 x USB Type-A male (power supply) >
- 1 x DisplayPort male
- Signal direction: HDMI input > DisplayPort output
- Chipset: STDP2600
- DisplayPort 1.2 and High Speed HDMI specification
- Cable gauge: 28 AWG
- Cable diameter: ca. 7.2 mm
- Contacts gold-plated
- Transmission of audio and video signals
- Resolution up to 3840 x 2160 @ 30 Hz (depending on the system and the connected hardware)
- Supports 3D displays (1080p @ 120 Hz)
- 2 x ferrite core
- Colour: black
- Length incl. connectors: ca. 2 m