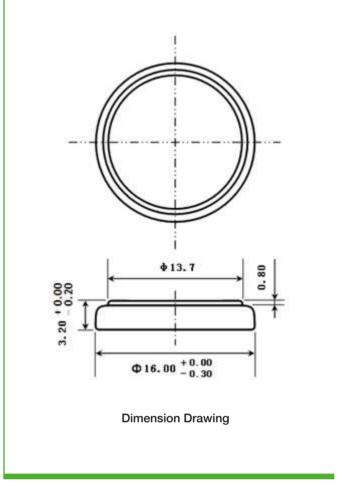

## **DATA SHEET**

**Description** : Flat Lithium Battery

**Chemical system** : Lithium Manganese

Nominal voltage : 3 Volts Nominal capacity : 140mAh

**Dimensions** : Ø16mm x 3.2mm

Shelf life : 10 years at room temperature