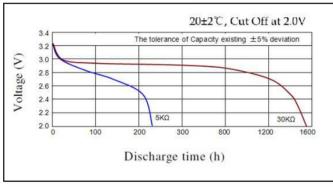

# **CP** Batteries

## **DATA SHEET**

**Description** : Flat Lithium Battery

**Chemical system** : Lithium Manganese

Nominal voltage : 3 Volts Nominal capacity : 140mAh

**Dimensions** : Ø16mm x 3.2mm

Shelf life : 10 years at room temperature

Average weight : 1.8 grams

Operation temperature :  $-20^{\circ}$ C  $\sim 60^{\circ}$ C

Storage temperature :  $20 \pm 2^{\circ}$ C

**Cross References:** 

| IEC    | JIS    | Panasonic | Varta  |
|--------|--------|-----------|--------|
| CR1632 | CR1632 | CR1632    | CR1632 |

## **Discharge Characteristics**



## Model No.: CR1632



### Pulse discharge characteristics



The information (subject to change without prior notice) contained in this document is for reference only and should not be used as a basis for product guarantee or warranty. For applications other than those described here, please consult your nearest GP Sales and Marketing Office or Distributors.

#### gpbatteries.com